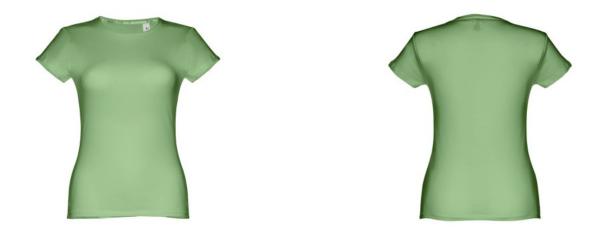

# THC SOFIA. WOMEN'S T-SHIRT

# **Basic informations**

Size: XXL Color: Green jade

## Specification

Women's fitted T-shirt in 100% cotton jersey knit (150 g/m<sup>2</sup>) with carded cotton yarn (colour 183: 90% cotton/10% viscose, colour 196: 98% cotton/2% viscose). Contains a thin double collar in jersey reinforced by a satin bias tape. Cut and sewn garment with double stitched hem on the sleeves and bottom. Sizes: S, M, L, XL, XXL